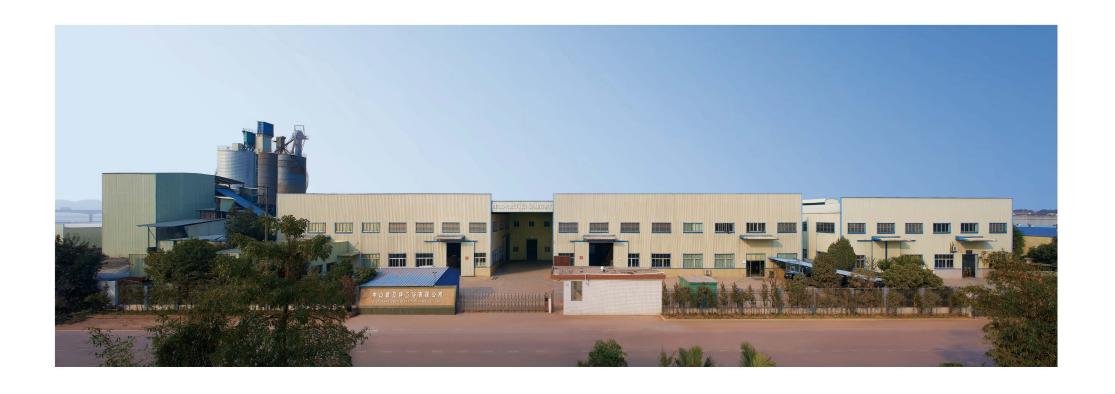

## **BECCO SHOWER ENCLOSURE FACTORY LAYOUT**

Factory total area: 9,600m2

offce lobby

offce

meeting room

testing room

chemical testing operation room

3D Printer