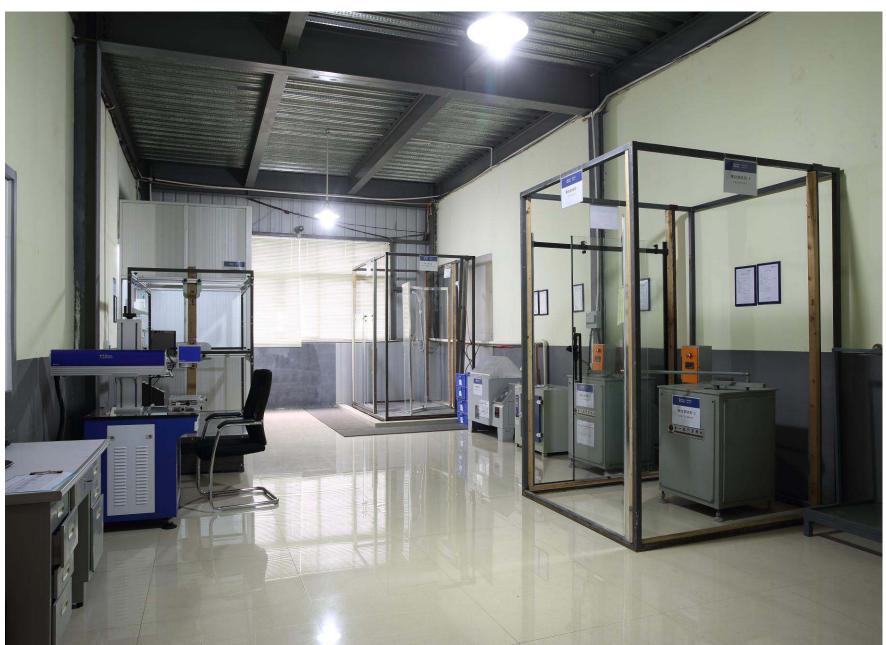

## **BECCO SHOWER ENCLOSURE FACTORY LAYOUT**

Factory total area: 9,600m2

offce lobby

offce

meeting room

testing room

chemical testing operation room

3D Printer

corrosion testing

alumimium profile chrome gloss/brightness testing

rolling stability testing

rotating stability testing

glass panel impact testing

water proof testing

packing safety testing

confirmed spareparts display room