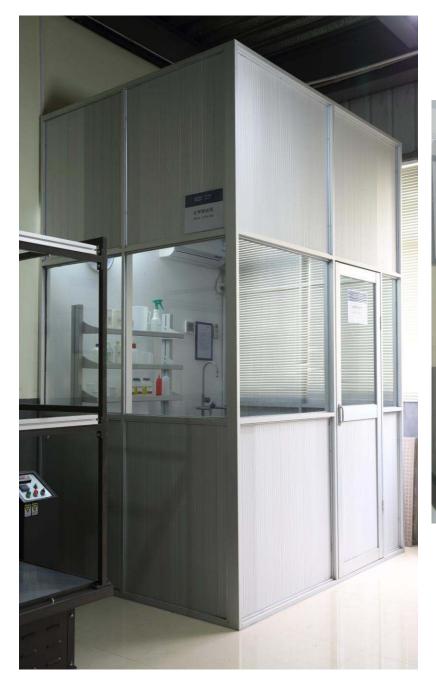

## **BECCO SHOWER ENCLOSURE FACTORY LAYOUT**

Factory total area: 9,600m2

offce lobby

offce

meeting room

testing room

chemical testing operation room

3D Printer