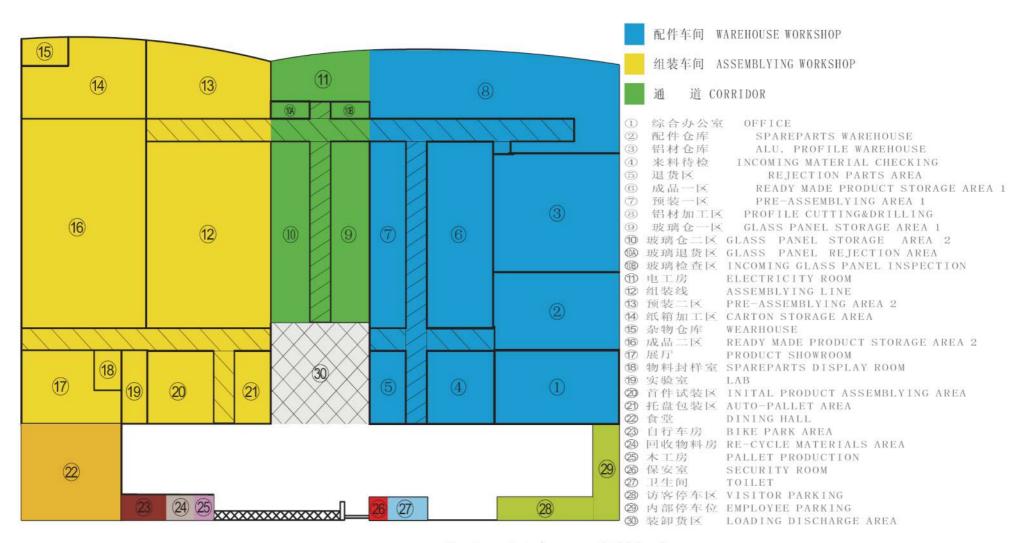

## **BECCO SHOWER ENCLOSURE FACTORY LAYOUT**

Factory total area: 9,600m2

offce lobby

offce

meeting room

testing room

chemical testing operation room

3D Printer

corrosion testing

alumimium profile chrome gloss/brightness testing

rolling stability testing

rotating stability testing

glass panel impact testing

water proof testing

packing safety testing

confirmed spareparts display room

show room

show room

show room

FACTORY INFO

spareparts warehouse

FACTORY INFO

profile processing workshop

each profile will be carefully cleaned before packing and packed into poly bag as protection

workshop-1

assemblying line working with ERP control system

packing

glass panel after QC inspection

auto-pallet wrapping machine

人人有改善的

worker dining hall